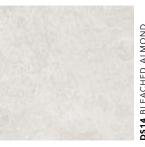

#### $\mathsf{DREAMSCAPE}^{\,\scriptscriptstyle\mathsf{TM}}$

The Dreamscape collection mimics the striking nature of stone. Random embossing and glaze applications give it the same shade variation found in real slate, creating a complete spectrum of color.

#### **GROUT RECOMMENDATIONS**

| DESIGN NAME    | SKU            | GROUT<br>CHOICE 1 | GROUT<br>CHOICE 2 |
|----------------|----------------|-------------------|-------------------|
| ARCHITEXTURE   | DAX02          | DG11              | DG107             |
| CARRARA        | DCR01          | DG77              | DG103             |
| CARAMEL STONE  | DCS00          | DG14              | DG39              |
|                | DCS01<br>DCS02 | DG105<br>DG01     | DG39<br>DG103     |
|                | CY01           | DG01              | DG103             |
| CHRYSALIS      | CY02           | DG39              | DG01              |
|                | CY03           | DG02              | DG107             |
| DREAMSCAPE     | DS14           | DG01              | DG77              |
| EARTHPATH      | EP41           | DG02              | DG05              |
| ELEMENTAL      | DEL01<br>DEL02 | DG77<br>DG27      | DG15<br>DG106     |
|                | DEL02          | DG35              | DG100             |
| ELEMENTS       | EL01           | DG39              | DG35              |
|                | EL02           | DG107             | DG11<br>DG11      |
|                | EL03<br>EL04   | DG105<br>DG107    | DG11<br>DG11      |
|                | EL05           | DG104             | DG107             |
|                | EL06           | DG104             | DG35              |
| ENERGY         | DFS01          | DG107             | DG11              |
| IRON MOUNTAIN  | DIM00<br>DIM01 | DG27<br>DG106     | DG107<br>DG05     |
|                | DIMO1<br>DIM02 | DG106<br>DG77     | DG03<br>DG103     |
| LONDON MIST    | DLM01          | DG02              | DG35              |
|                | DLM02          | DG77              | DG01              |
|                | DLM03          | DG10              | DG107             |
|                | DLM04          | DG09              | DG39              |
| PACIFIC MARBLE | PC11<br>PC14   | DG77<br>DG77      | DG01<br>DG01      |
| PRAIRIE WOOD   | DPW01          | DG11              | DG107             |
| RAPOLANO       | RA11           | DG14              | DG01              |
|                | RA41           | DG14              | DG01              |
|                | RA47<br>RA64   | DG15<br>DG05      | DG39<br>DG35      |
|                | RA74           | DG39              | DG15              |
| REVERIE        | DRV01          | DG27              | DG103             |
| RIVERBED       | RB10           | DG27              | DG107             |
| ROMAN ELEGANCE | RE30           | DG77              | DG103             |
|                | RE31<br>RE35   | DG15<br>DG105     | DG39<br>DG106     |
|                | RE43           | DG01              | DG39              |
| SIERRA SLATE   | SI14           | DG39              | DG01              |
|                | SI34           | DG107<br>DG11     | DG11              |
|                | SI43<br>SI47   | DG11<br>DG05      | DG106<br>DG105    |
|                | SI54           | DG05              | DG105             |
|                | SI74           | DG39              | DG15              |
| STONE LEDGES   | DSL03<br>DSL05 | DG107<br>DG77     | DG11<br>DG15      |
| TRAVERTINO     | DTV01          | DG39              | DG01              |
| IIMVLNIINU     | DTV03          | DG35              | DG15              |
| VILLAGE SLATE  | VS36<br>VS74   | DG107<br>DG35     | DG11<br>DG05      |
| VISTA          | DVT02          | DG39              | DG35              |
|                | DVT04<br>DVT05 | DG107<br>DG10     | DG09<br>DG27      |
|                | 1              | 1 20.0            | <b></b> -/        |