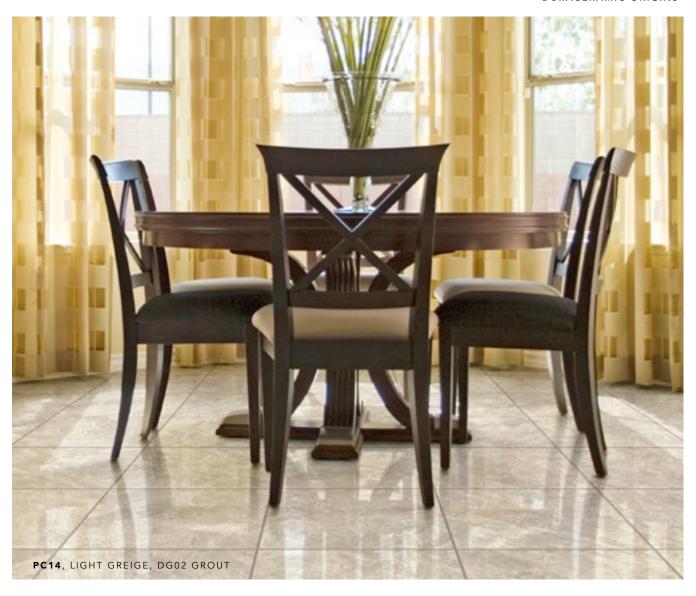

#### PACIFIC MARBLE™

Prized for its distinctive variegated appearance, marble brings an upscale look to any room. The Pacific Marble collection features a smooth and elegant texture with rich colorations that looks like a superb marble while radiating warmth that will complement any room.

PC11 PURE WHITE

PC14 LIGHT GREIGE