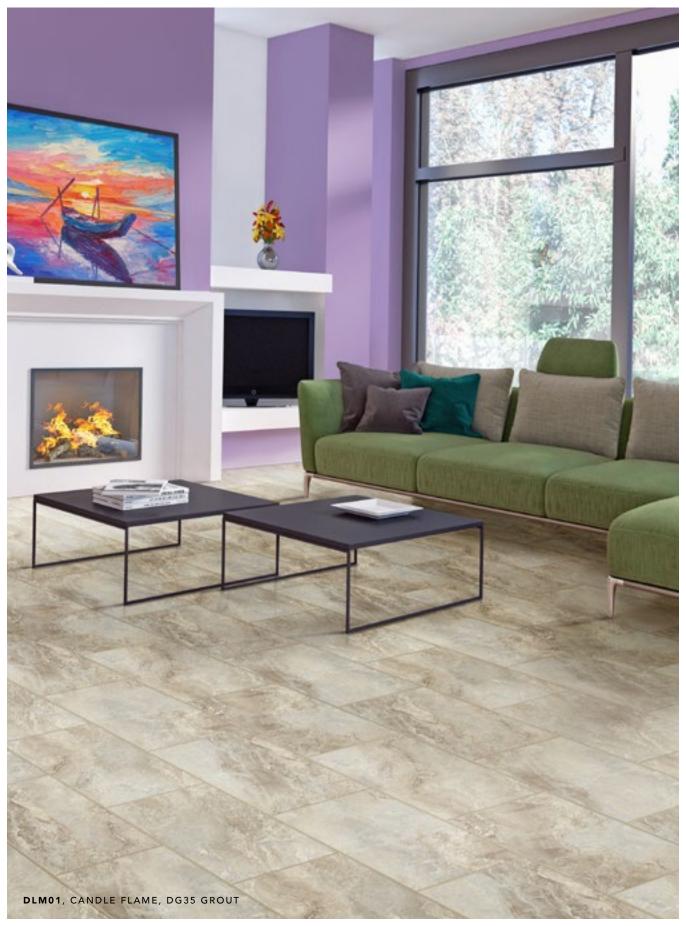

#### LONDON MIST™

With soft veining and mottled colors, London Mist exudes the earthy warmth of hand crafted marble. A sleek and refined natural marble will add elegance to any space.

DLM01 CANDLE FLAME