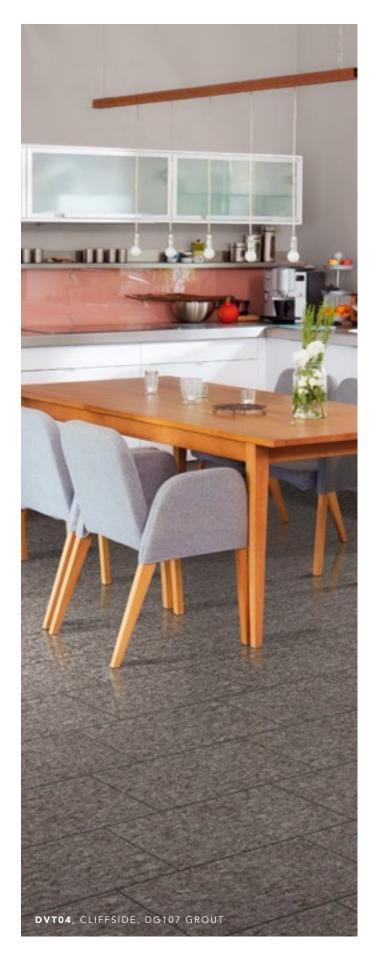

#### $\text{VISTA}^{^{\text{TM}}}$

Vista, a stylish tile that evokes the fine texture of French linen. Let the Vista collection take you to exotic locales without leaving the comfort of your home. Streamlined and contemporary, Vista is the perfect reflection of your personal style.

DVT02 COASTAL FOG

DVT04 CLIFFSIDE

DVT05 NOCTURNE