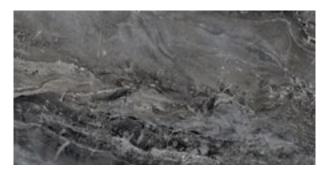

#### STONE LEDGES™

Inspired by millions of years of rock strata formation, Stone Ledges highlights the beauty of a tumbled travertine. The random veining runs throughout the tile in varying colors that add dimension and variety to this classic design. It evokes a warm, spacious feeling that is one with nature and perfect for any room.

DSL05 GLINT

DSL03 CASTLE ROCK