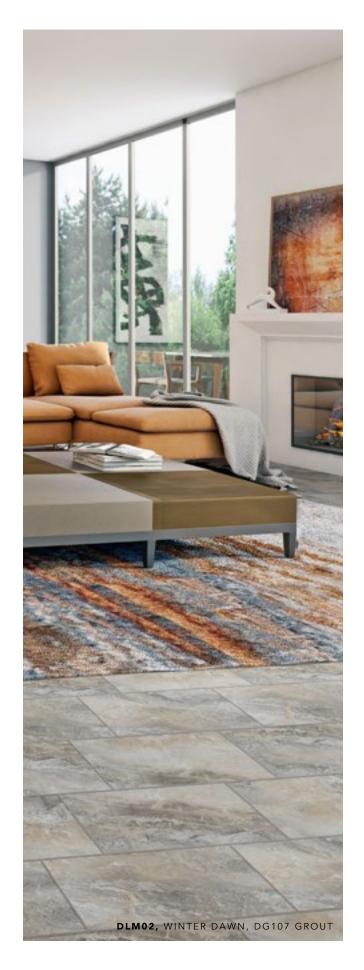

#### LONDON MIST™

With soft veining and mottled colors, London Mist exudes the earthy warmth of hand crafted marble. A sleek and refined natural marble will add elegance to any space.

DLM01 CANDLE FLAME

DLM02 WINTER DAWN

DLM03 THAMES

**DLM04** NIGHT MANTLE