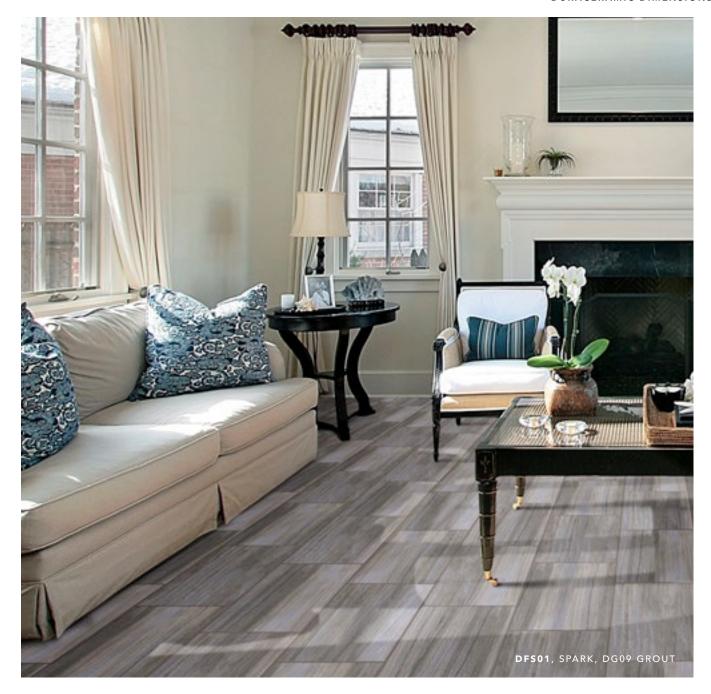

#### ENERGY™

Energy reflects what its name suggests. This linear design with a hybrid wood/stone look has movement; the Energy collection makes a bold statement. It most strongly resembles a wood pattern but is indistinct enough to evoke the look of a striated stone. The chameleon quality of this design will complement traditional and contemporary spaces.

DFS01 SPARK