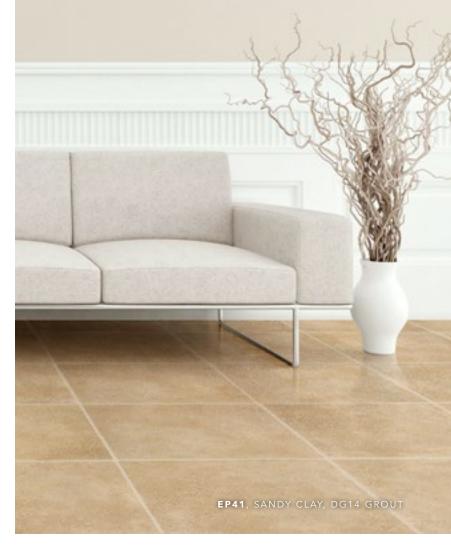

#### EARTHPATH<sup>™</sup>

The Earthpath collection brings to mind the peaceful tranquility of a garden retreat, filling the senses with notes from nature's palette and the warm rustic look of fired ceramic. Its eased edges create a handcrafted impression and rustic textured surface provides a naturally aged look.

#### **GROUT RECOMMENDATIONS**

| DESIGN NAME    | SKU            | GROUT<br>CHOICE 1 | GROUT<br>CHOICE 2 |
|----------------|----------------|-------------------|-------------------|
| ARCHITEXTURE   | DAX02          | DG11              | DG107             |
| CARRARA        | DCR01          | DG77              | DG103             |
| CARAMEL STONE  | DCS00          | DG14              | DG39              |
|                | DCS01<br>DCS02 | DG105<br>DG01     | DG39<br>DG103     |
|                | CY01           | DG01              | DG103             |
| CHRYSALIS      | CY02           | DG39              | DG01              |
|                | CY03           | DG02              | DG107             |
| DREAMSCAPE     | DS14           | DG01              | DG77              |
| EARTHPATH      | EP41           | DG02              | DG05              |
| ELEMENTAL      | DEL01<br>DEL02 | DG77<br>DG27      | DG15<br>DG106     |
|                | DEL02          | DG35              | DG100             |
| ELEMENTS       | EL01           | DG39              | DG35              |
|                | EL02           | DG107             | DG11<br>DG11      |
|                | EL03<br>EL04   | DG105<br>DG107    | DG11<br>DG11      |
|                | EL05           | DG104             | DG107             |
|                | EL06           | DG104             | DG35              |
| ENERGY         | DFS01          | DG107             | DG11              |
| IRON MOUNTAIN  | DIM00<br>DIM01 | DG27<br>DG106     | DG107<br>DG05     |
|                | DIMO1<br>DIM02 | DG106<br>DG77     | DG03<br>DG103     |
| LONDON MIST    | DLM01          | DG02              | DG35              |
|                | DLM02          | DG77              | DG01              |
|                | DLM03          | DG10              | DG107             |
|                | DLM04          | DG09              | DG39              |
| PACIFIC MARBLE | PC11<br>PC14   | DG77<br>DG77      | DG01<br>DG01      |
| PRAIRIE WOOD   | DPW01          | DG11              | DG107             |
| RAPOLANO       | RA11           | DG14              | DG01              |
|                | RA41           | DG14              | DG01              |
|                | RA47<br>RA64   | DG15<br>DG05      | DG39<br>DG35      |
|                | RA74           | DG39              | DG15              |
| REVERIE        | DRV01          | DG27              | DG103             |
| RIVERBED       | RB10           | DG27              | DG107             |
| ROMAN ELEGANCE | RE30           | DG77              | DG103             |
|                | RE31<br>RE35   | DG15<br>DG105     | DG39<br>DG106     |
|                | RE43           | DG01              | DG39              |
| SIERRA SLATE   | SI14           | DG39              | DG01              |
|                | SI34           | DG107<br>DG11     | DG11              |
|                | SI43<br>SI47   | DG11<br>DG05      | DG106<br>DG105    |
|                | SI54           | DG05              | DG105             |
|                | SI74           | DG39              | DG15              |
| STONE LEDGES   | DSL03<br>DSL05 | DG107<br>DG77     | DG11<br>DG15      |
| TRAVERTINO     | DTV01          | DG39              | DG01              |
| IIMVLNIINU     | DTV03          | DG35              | DG15              |
| VILLAGE SLATE  | VS36<br>VS74   | DG107<br>DG35     | DG11<br>DG05      |
| VISTA          | DVT02          | DG39              | DG35              |
|                | DVT04<br>DVT05 | DG107<br>DG10     | DG09<br>DG27      |
|                | 1              | 1 20.0            | <b></b> -/        |