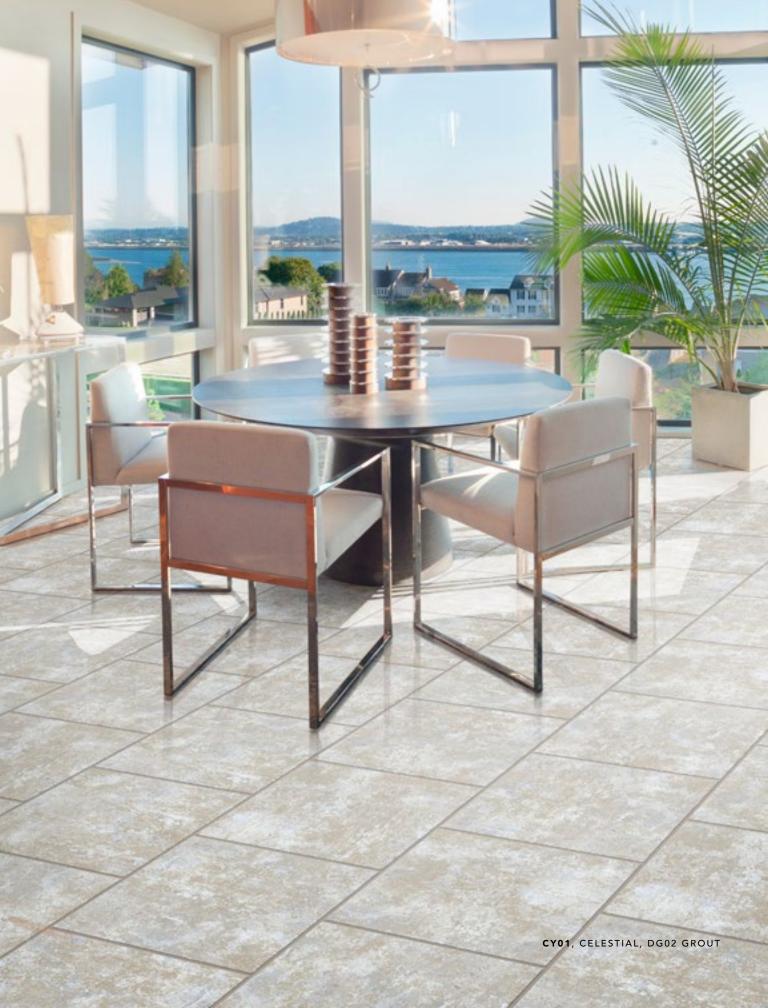

contemporary spaces.



DFS01 SPARK



#### RIVERBED™

Imagine looking down at a riverbed through several feet of crystal clear, swiftly churning spring water and you will get a sense of the inspiration for this design. In three rich colors, this classic marble look is certain to make a bold statement in any room in your home.



RB10 SPLASH



### ELEMENTS™

People have always been fascinated by the relationship between the four elements of creation. Fire, Water, Air and Earth - bring these sensibilities home with Elements, a collection of authentic stone-look tiles with exceptional depth and beauty. Each color-way has been expertly designed to show a range of unparalleled clarity.





EL02 WATERFALL



ELO1 BREEZE



**EL05** SUNBREAK



EL04 FOSSIL



EL06 STORM CLOUDS



ELO3 EMBER



#### CHRYSALIS™

This dramatic collection was inspired by the amazing variety of transformations in nature. Splashes of shimmer and color dance over this dreamlike pattern. Having a metamorphic but grounded sandstone feel, this floor will mesh well with today's contemporary looks and home accents.



CY01 CELESTIAL



CY02 FREE SPIRIT



CY03 RAIN DANCE



#### ROMAN ELEGANCE™

The brilliant sculptors of ancient Greece and Rome recognized the great splendor of marble. Inspired, they created from it remarkable works of artistic beauty. Bring that same authentic, upscale look into your home with the Roman Elegance collection.



RE30 CHATEAU GRAY



RE43 LIGHT GREIGE



RE31 WARM CLAY



RE35 BEACHCREST







#### RAPOLANO™

This popular collection is renowned for its soothing visuals and