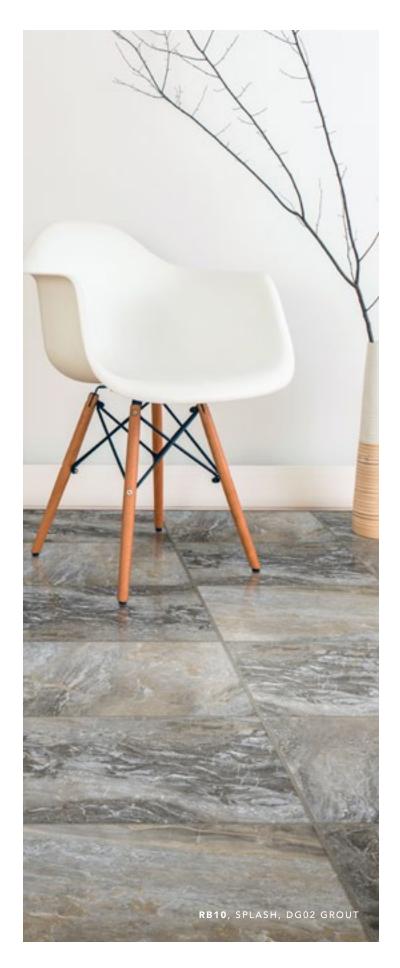

#### RIVERBED™

Imagine looking down at a riverbed through several feet of crystal clear, swiftly churning spring water and you will get a sense of the inspiration for this design. In three rich colors, this classic marble look is certain to make a bold statement in any room in your home.

RB10 SPLASH