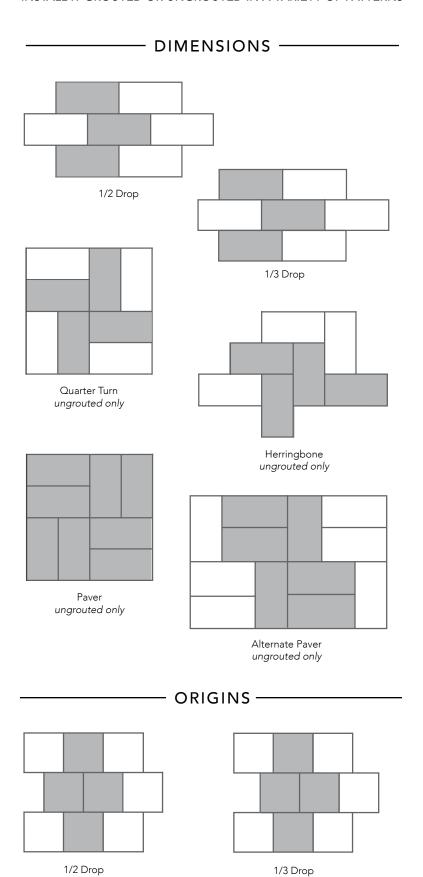

#### 03 Dimensions®

- 03 London Mist
- 06 Stone Ledges
- 07 Iron Mountain
- 08 Caramel Stone
- 08 Elemental
- 09 Travertino
- 10 Architexture
- 10 Reverie
- 11 Prairie Wood
- 12 Carrara
- 13 Vista
- 14 Energy

#### MAKE IT YOUR OWN

INSTALL IT GROUTED OR UNGROUTED IN A VARIETY OF PATTERNS

DCS00 SEA GLASS, DG15 GROUT

3500 Quakerbridge Road, PO Box 3127 Mercerville, NJ 08619-0127 • www.congoleum.com

> © 2018 Congoleum Corporation Printed in USA M60251018S