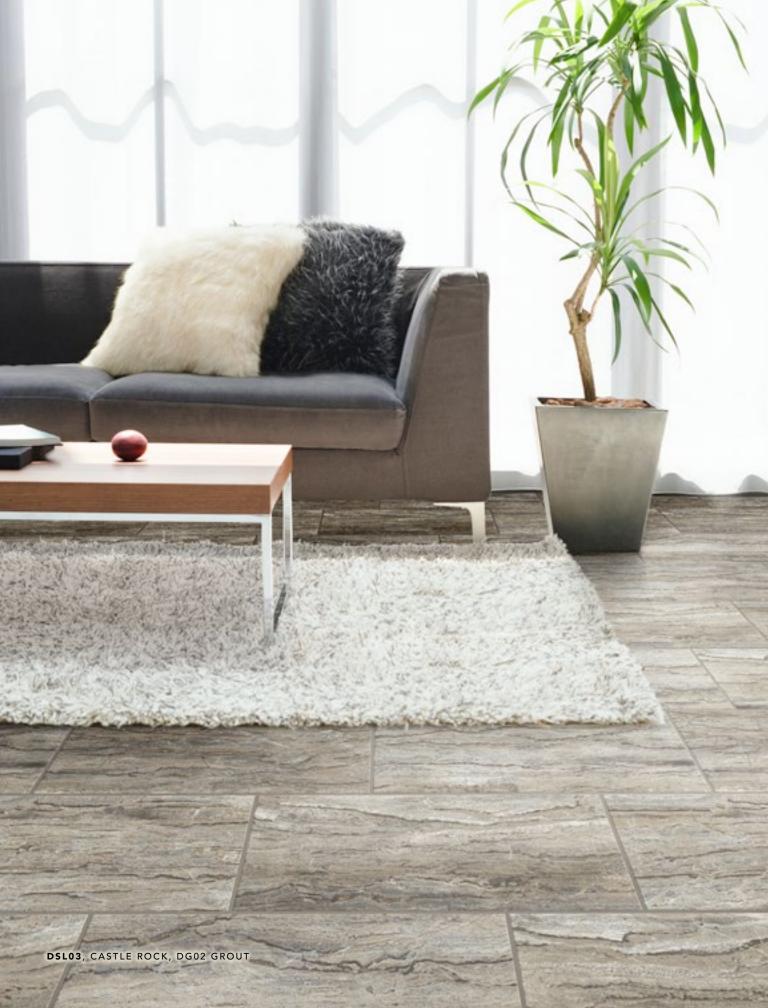

#### STONE LEDGES™

Inspired by millions of years of rock strata formation, Stone Ledges highlights the beauty of a tumbled travertine. The random veining runs throughout the tile in varying colors that add dimension and variety to this classic design. It evokes a warm, spacious feeling that is one with nature and perfect for any room.

DSL05 GLINT

DSL03 CASTLE ROCK