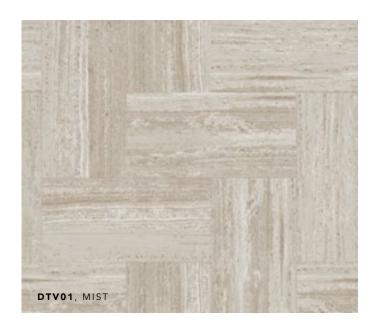

#### LONDON MIST™

With soft veining and mottled colors, London Mist exudes the earthy warmth of hand crafted marble. A sleek and refined natural marble will add elegance to any space.

DLM01 CANDLE FLAME