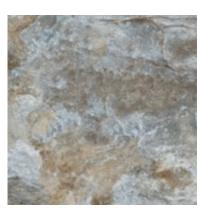

#### STONE LEDGES™

Inspired by millions of years of rock strata formation, Stone Ledges highlights the beauty of a tumbled travertine. The random veining runs throughout the tile in varying colors that add dimension and variety to this classic design. It evokes a warm, spacious feeling that is one with nature and perfect for any room.